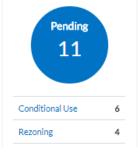

PERMITS

> Residential Building Reshingle

> Fence

> Fire Permit Fire Alarm

> Fire Permit Fire Sprinkler

> Rental Housing Registration

> All (16)

PLANS

> Conditional Use

> Rezoning

Other

Other

21

Other

10

Other