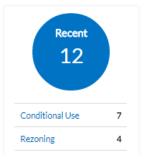

PERMITS

> Residential Building Reshingle

> Fence

> Fire Permit Fire Alarm

> Fire Permit Fire Sprinkler

> Rental Housing Registration

> All (16)

PLANS

> Conditional Use

> Rezoning

Other

Other

21

Other

10

Other