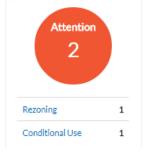

our Disclaimer and Privacy Policy



## Log In

Log in with an existing account.

Log In

Dashboard My Permits, Plans and Inspections ▼ Apply ▼ Map Search Q Looking for more? ▼ Help 😯

WELCOME!

#### **Permits**











View Full List

## **Plans**











View Full List

## Inspections



### Invoices

| Current<br>4 | \$510.00 | Add To Cart |
|--------------|----------|-------------|
| Past Due     | \$0.00   | Add To Cart |

Dashboard My Permits, Plans and Inspections ▼ Apply ▼ Map Search Q Looking for more? ▼ Help ?

PERMITS

> Residential Building Reshingle

> Fence

> Fire Permit Fire Alarm

> Fire Permit Fire Sprinkler

> Rental Housing Registration

> All (16)

PLANS

> Conditional Use

> Rezoning

Other

Other

21

Other

10

Other

Other

28

View Full List

## **Plans**











Dashboard My Permits, Plans and Inspections ▼ Apply ▼

Map Search Q Looking for more? ▼ Help ?

## **Permit Application Assistant**

#### Categories

All 16

Electrical Licensed Contractor

Fire Permit 2

Mechanical Licensed Contractor

Plumbing Licensed Contractor

Private Utilities 2

Rental Housing 1

Residential Building 3

Right of Way 2

Signs 1

Vacant Building

#### Residential Building: Residential Building Reshingle

Apply for a permit to reshingle a residential property. Please make sure to fill in the description of the work that will be performed.

Categories | Main Menu

Fence: Fence

Choose this option if you want to apply for a permit to build a fence

Categories | Main Menu

#### Fire Permit: Fire Permit Fire Alarm

Choose this if you are: (1) installing/modifyin