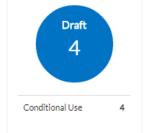

PERMITS

> Residential Building Reshingle

> Fence

> Fire Permit Fire Alarm

> Fire Permit Fire Sprinkler

> Rental Housing Registration

> All (16)

PLANS

> Conditional Use

> Rezoning

Other

Other

21

Other

10

Other