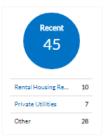

PERMITS

> Residential Building Reshingle

> Fence

> Fire Permit Fire Alarm

> Fire Permit Fire Sprinkler

> Rental Housing Registration

> All (16)

PLANS

> Conditional Use

> Rezoning

Other

Other

21

Other

10

Other

Other

28

View Full List