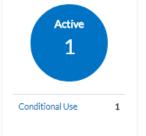

PERMITS

> Residential Building Reshingle

> Fence

> Fire Permit Fire Alarm

> Fire Permit Fire Sprinkler

> Rental Housing Registration

> All (16)

PLANS

> Conditional Use

> Rezoning

Other

Other

21

Other

10

Other