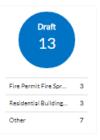

PERMITS

> Residential Building Reshingle

> Fence

> Fire Permit Fire Alarm

> Fire Permit Fire Sprinkler

> Rental Housing Registration

> All (16)

PLANS

> Conditional Use

> Rezoning

Other

Other

21

Other

10

Other

Other

28

View Full List