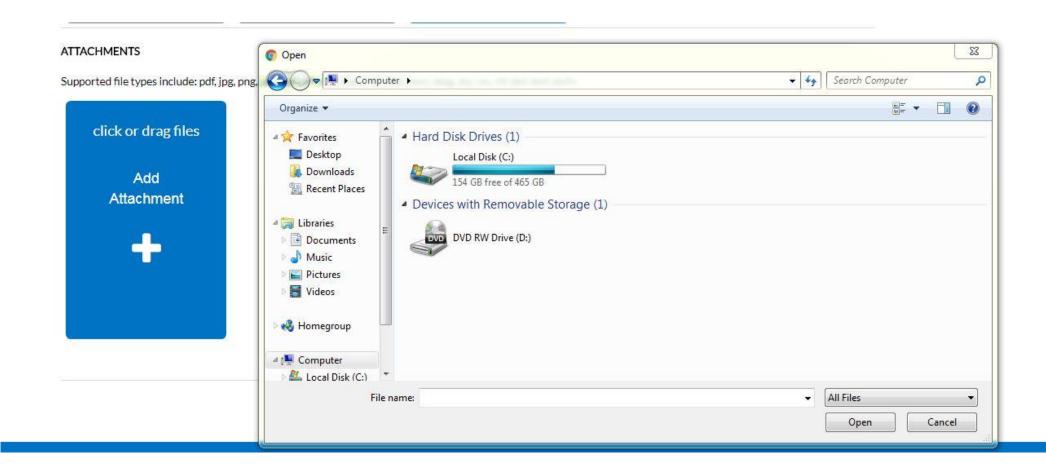

## **ATTACHMENTS**

Supported file types include: pdf, jpg, png, jpeg, gif, tiff, doc, docx, xls, xlsx, text, dwg, zip, csv, rtf, dxf, dwf, dwfx

click or drag files

Add Attachment

|                                             | *REQUIRED                                                                                                                                                                                                                                                                                                                                               |
|---------------------------------------------|---------------------------------------------------------------------------------------------------------------------------------------------------------------------------------------------------------------------------------------------------------------------------------------------------------------------------------------------------------|
| Step 2 of 3: Additional Information         |                                                                                                                                                                                                                                                                                                                                                         |
| ermit Type : Residential Building Reshingle |                                                                                                                                                                                                                                                                                                                                                         |
| neral Info                                  | Top   Main Ment                                                                                                                                                                                                                                                                                                                                         |
| Will the Existing shingles be removed       |                                                                                                                                                                                                                                                                                                                                                         |
| Yes                                         |                                                                                                                                                                                                                                                                                                                                                         |
| No                                          |                                                                                                                                                                                                                                                                                                                                                         |
| If no, how many layers of shingles are cur  | rrently on the roof?                                                                                                                                                                                                                                                                                                                                    |
| Work being performed?                       | ☐ House                                                                                                                                                                                                                                                                                                                                                 |
|                                             | ☐ Garage Attached                                                                                                                                                                                                                                                                                                                                       |
|                                             | Garage Detached                                                                                                                                                                                                                                                                                                                                         |
|                                             | □ Shed                                                                                                                                                                                                                                                                                                                                                  |
| submission has been examined by me, an      | e application, I declare and affirm under the penalties of perjury, that I am the authorized user of this account and the<br>nd to the best of my knowledge and beliefs, is in all things true and correct. I also understand that by submitting my re<br>ement, and user agreement and will be held responsible for all actions taken on this account. |
| am bound by the disclaimer, privacy state   |                                                                                                                                                                                                                                                                                                                                                         |