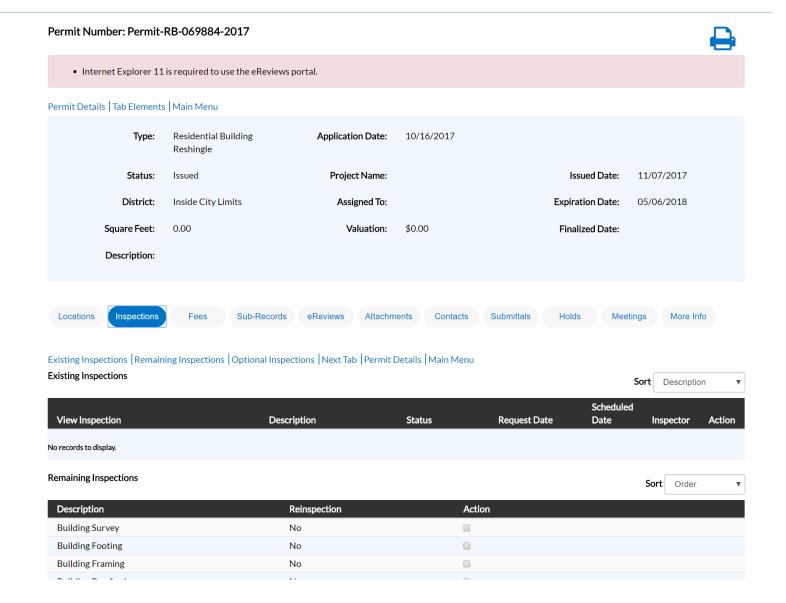

#### Residential Building: Residential Building Reshingle

Apply for a permit to reshingle a residential property. Please make sure to fill in the description of the work that will be performed.

Categories | Main Menu

## Request Inspections (1)

| 1 #Permit-RB-06986 | 3-2017                               | × |
|--------------------|--------------------------------------|---|
| Inspection Type:   | BS Building Final                    |   |
| Case Type          | Residential Building                 |   |
| Address:           | 6804 W 65TH ST SIOUX FALLS, SD 57106 |   |
|                    |                                      |   |
| * Requested Date   | <b>□ ▼</b>                           |   |
| Comments/Gate Code |                                      |   |
|                    |                                      |   |
|                    |                                      |   |
|                    |                                      |   |
|                    | Submit                               |   |