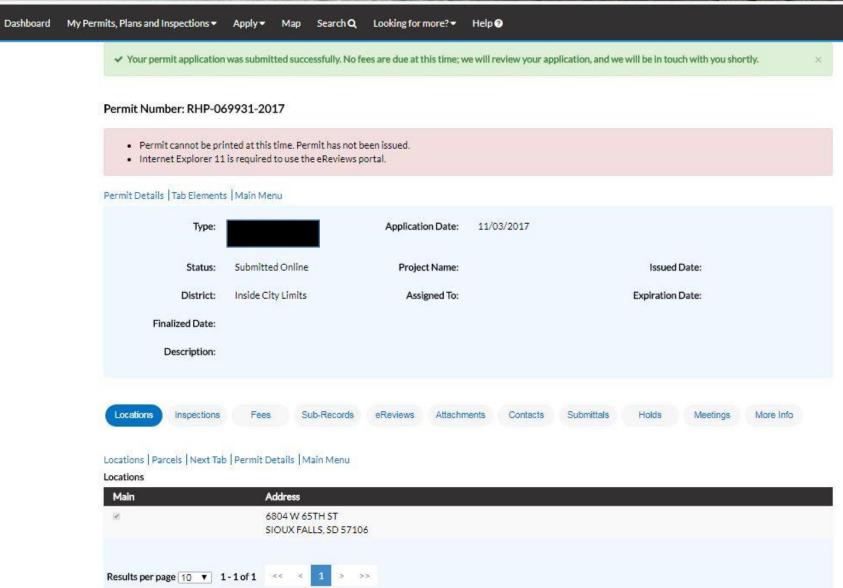

| *Back to Step Two |                           |                                          |           |  |
|-------------------|---------------------------|------------------------------------------|-----------|--|
| Apply for Permit  |                           |                                          | *REQUIRED |  |
| Step 3 c          | of 3: Application Summary |                                          |           |  |
| Basic Info        |                           |                                          |           |  |
|                   | Туре                      |                                          |           |  |
|                   | Description               | · · · · · · · · · · · · · · · · · · ·    |           |  |
|                   | Application Date          | 11/03/2017                               |           |  |
| Locations         |                           |                                          |           |  |
|                   | Location 1                | 6804 W 65TH ST, SIOUX FALLS, SD, , 57106 |           |  |
|                   | Location 2                | 022712419021000                          |           |  |
|                   |                           |                                          |           |  |