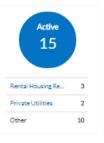

PERMITS

> Residential Building Reshingle

> Fence

> Fire Permit Fire Alarm

> Fire Permit Fire Sprinkler

> Rental Housing Registration

> All (16)

PLANS

> Conditional Use

> Rezoning

Other

Other

21

Other

10

Other

Other

28

View Full List