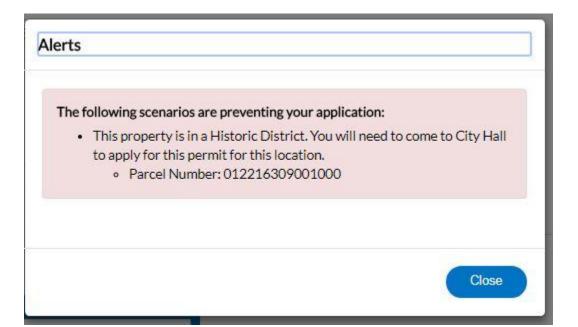

## LOCATIONS

Type: Location \*1 address per record

Minnehaha 132 N DAKOTA AVE, SIOUX FALLS, SD, , 57104 Main Address ♥

Parcel Number

012216309001000

Main Parcel 🗹

Remove