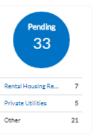

PERMITS

> Residential Building Reshingle

> Fence

> Fire Permit Fire Alarm

> Fire Permit Fire Sprinkler

> Rental Housing Registration

> All (16)

PLANS

> Conditional Use

> Rezoning

Other

Other

21

Other

10

Other

Other

28

View Full List